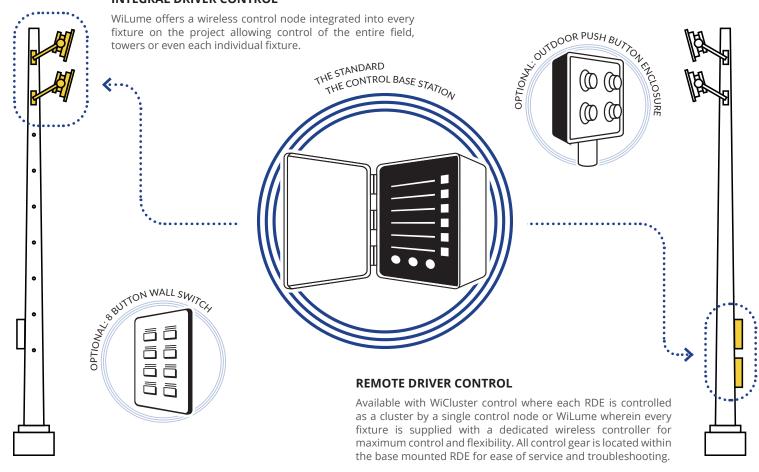

#### INTEGRAL DRIVER CONTROL

# WIRELESS CONTROLS FOR EVERY PROJECT

- One (1) Wireless controller per luminaire or cluster
- One (1) Central Base Station for local override and control
- Service and support for duration of warranty
- Remote training for end user
- Wireless control and monitoring
- Continuous dimming from 10%-100% and full off
- Solid-state control with no relays or contacters to fail
- True mesh network for improve reliability
- Ability to integrate future installations and interoperability with various manufacturers

## **OPTIONAL FEATURES**

- 3G Connectivity when LAN is not available
- 7 PIN node with utility grade power monitoring (120-277V only)
- Indoor wall switches
- Outdoor push button enclosures
- Wireless controlled contractors and relays to control additional devices on site
- Extended service and support up to 25 years