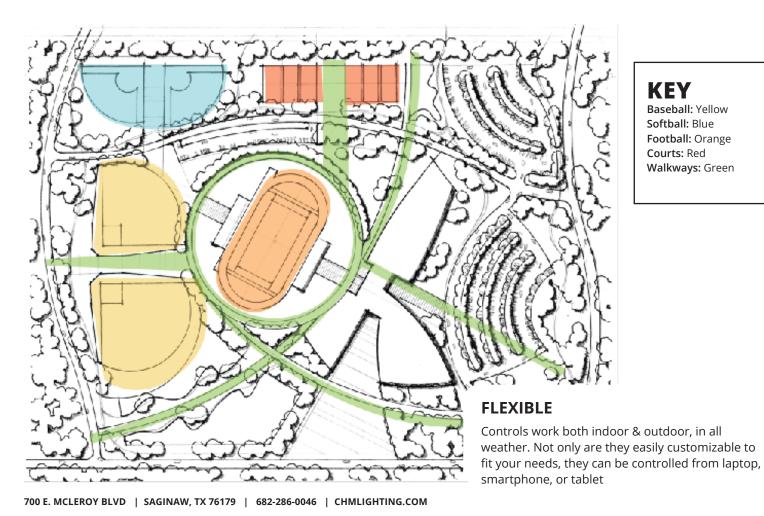

## **KEY**

Baseball: Yellow Softball: Blue Football: Orange Courts: Red Walkways: Green