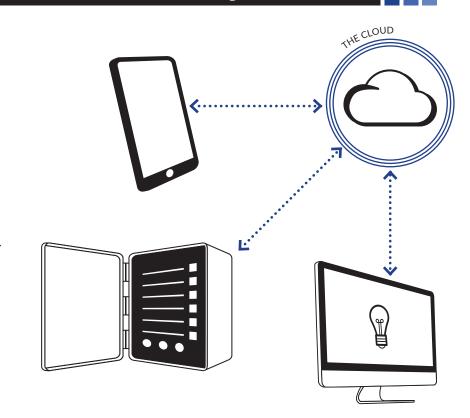

## UNLIMITED FLEXIBILITY

The wireless control solutions from CHM Lighting offers near unlimited flexibility. The system is factory calibrated and pre-programmed to your unique needs before shipment with up to (5) unique scenes. During field commissioning and training, CHM Lighting on staff control technicians to adjust and reprogram the scenes to fit your unique application. If you want to add more scenes in the future all you have to do is call CHM Lighting and we'll be happy to offer reprogramming services to add additional scenes to your system. Think you might want to add local push button override in the future? No Problem! Additional wireless devices can be added at any time and seamlessly integrated into your existing system!

# WIRELESS CONTROLS FOR EVERY PROJECT

- One (1) Wireless controller per luminaire or cluster
- One (1) Central Base Station for local override and control
- Service and support for duration of warranty
- Remote training for end user
- Wireless control and monitoring
- Continuous dimming from 10%-100% and full off
- Solid-state control with no relays or contacters to fail
- True mesh network for improve reliability
- Ability to integrate future installations and interoperability with various manufacturers